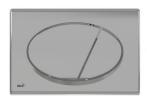

# Flush plate for pre-wall installation systems, chrome-polished

#### **Features**

- Double-acting mechanical flushing
  Compatible for all pre-wall installation systems and cisterns for building into solid walls ALCAPLAST
- Material: plastic
- Surface finish: chrome-polished