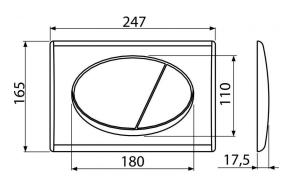

## Order number, Logistic information

| Code | EAN           |            | Weight<br>(kus   packing   palett) | Dimensions<br>(piece   packing) | Quantity<br>(packing   palett) |
|------|---------------|------------|------------------------------------|---------------------------------|--------------------------------|
| M71  | 8594045936209 | Chrom-lesk | 0,3996   9,8400   295,5200 kg      | 250×40×175   595×245×395 mm     | 25   700 pcs                   |