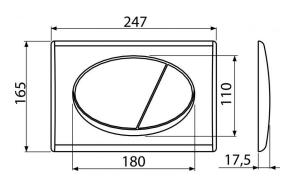

# Order number, Logistic information

| Code | EAN           |           | Weight<br>(kus   packing   palett) | Dimensions<br>(piece   packing) | Quantity<br>(packing   palett) |
|------|---------------|-----------|------------------------------------|---------------------------------|--------------------------------|
| M72  | 8594045936216 | Chrom-mat | 0,3749   9,3675   282,2900 kg      | 250×40×175   595×245×395 mm     | 25   700 pcs                   |