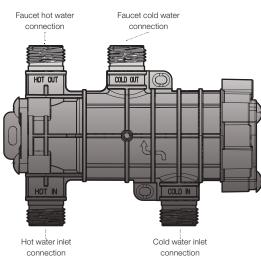

s through the NaviCirc to preheat the hot water lines, using the cold supply line as the return line back to the water heater or combi-boiler.

->

supply



## NaviCirc™ Recirculation Valve

NaviCirc is a simple plumbing device that uses the existing hot and cold water lines to reduce the wait time for hot water at the faucet without the need for a dedicated recirculation return line

- Designed and optimized for use with Navien NPE-2, NHW-A, NPN, NCB-H and NFC-H series.\*
- Automatically blocks circulation when the hot water temperature within the valve is about 95°F (35°C)
- Compatible with the Navien HotButton Kit for demand-type recirculation systems

\* NPE-S2, NPN, NCB-H and NFC-H units require extra external pump and external pump wire that are not included with the NaviCirc Kit.



#### Component Layout

#### NaviCirc Kit



NaviCirc Valve Kit #30022965A (includes two 1/2" x 3/8" flexible hoses and adapters)



### Specifications

| Items                            | Specifications                             |
|----------------------------------|--------------------------------------------|
| Valve Only Part Number           | PFFW-SXX-001                               |
| NaviCirc Kit Part Number         | 30022965A                                  |
| Water Flow Rate Range            | 0.53 - 1.06 GPM<br>(2.0 - 4.0 LPM)         |
| Crossover Shutoff<br>Temperature | 95°F (35°C)                                |
| Water Temperature Range          | 41°F to 180°F (5°C to 82°C)                |
| Ambient Temperature<br>Range     | 32 - 122°F (0 - 50°C)<br>(Indoor us