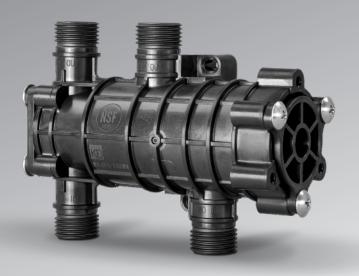

## NaviCirc™ Recirculation Valve

NaviCirc is a simple plumbing device that uses the existing hot and cold water lines to reduce the wait time for hot water at the faucet without the need for a dedicated recirculation return line

- Designed and optimized for use with Navien NPE-2, NHW-A, NPN, NCB-H and NFC-H series.\*
- Automatically blocks circulation when the hot water temperature within the valve is about 95°F (35°C)
- Compatible with the Navien HotButton Kit for demand-type recirculation systems