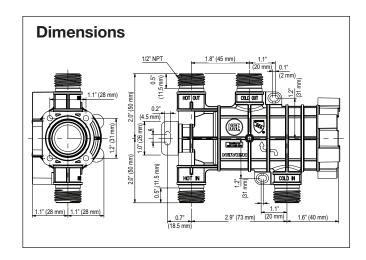

bi-boiler.

->

supply



## NaviCirc™ Recirculation Valve

NaviCirc is a simple plumbing device that uses the existing hot and cold water lines to reduce the wait time for hot water at the faucet without the need for a dedicated recirculation return line

- Designed and optimized for use with Navien NPE-2, NHW-A, NPN, NCB-H and NFC-H series.\*
- Automatically blocks circulation when the hot water temperature within the valve is about 95°F (35°C)
- Compatible with the Navien HotButton Kit for demand-type recirculation systems

\* NPE-S2, NPN, NCB-H and NFC-H units require extra external pump and external pump wire that are not included with the NaviCirc Kit.



#### Component Layout

#### NaviCirc Kit



NaviCirc Valve Kit #30022965A (includes two 1/2" x 3/8" flexible hoses and adapters)



### Specifications

| Items                            | Specifications                             |
|----------------------------------|--------------------------------------------|
| Valve Only Part Number           | PFFW-SXX-001                               |
| NaviCirc Kit Part Number         | 30022965A                                  |
| Water Flow Rate Range            | 0.53 - 1.06 GPM<br>(2.0 - 4.0 LPM)         |
| Crossover Shutoff<br>Temperature | 95°F (35°C)                                |
| Water Temperature Range          | 41°F to 180°F (5°C to 82°C)                |
| Ambient Temperature<br>Range     | 32 - 122°F (0 - 50°C)<br>(Indoor use only) |
| Storage Temperature<br>Range     | 23 - 122°F (-10 - 50°C)                    |
| Maximum Water Pressure           | 150