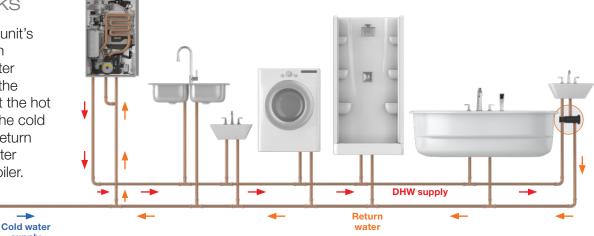

### How it Works

Using the NPE-A2 unit's built-in pump, or an external pump, water circulates through the NaviCirc to preheat the hot water lines, using the cold supply line as the return line back to the water heater or combi-boiler.

->

supply