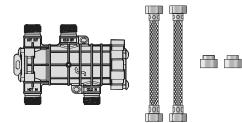

#### NaviCirc Kit

NaviCirc Valve Kit #30022965A (includes two 1/2" x 3/8" flexible hoses and adapters)